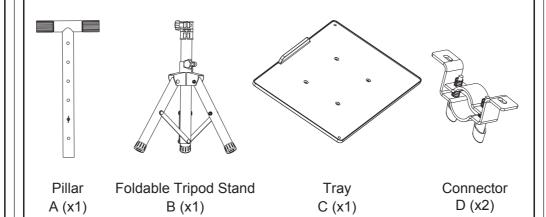

to contact us via Amazon before returning.

## **Safety Caution**

Please read this instruction carefully before installation.

If you do not understand these instructions or have doubts about the safety of the installation, assembly or use of this product, please contact us via Amazon.

- Incorrect installation may result in product damage or body injury.
- Do not use this product for any purpose that is not explicitly specified in this manual.

▲ WARNING: This product contains small items that could be a choking hazard if swallowed. Before starting assembly, verify all parts are included and undamaged. If any parts are missing or damaged, do not return the damaged item to your dealer; please contact our customer service team. Never use damaged parts!

## **Supplied Parts and Hardware**









## STEP 1: Adjust the Height of the Tripod