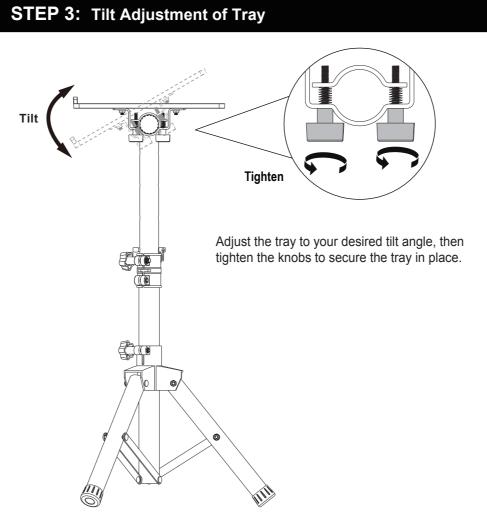

*

Please read this instruction carefully before installation.

If you do not understand these instructions or have doubts about the safety of the installation, assembly or use of this product, please contact us via Amazon.

- Incorrect installation may result in product damage or body injury.
- Do not use this product for any purpose that is not explicitly specified in this manual.

▲ WARNING: This product contains small items that could be a choking hazard if swallowed. Before starting assembly, verify all parts are included and undamaged. If any parts are missing or damaged, do not return the damaged item to your dealer; please contact our customer service team. Never use damaged parts!

## **Supplied Parts and Hardware**









## STEP 1: Adjust the Height of the Tripod