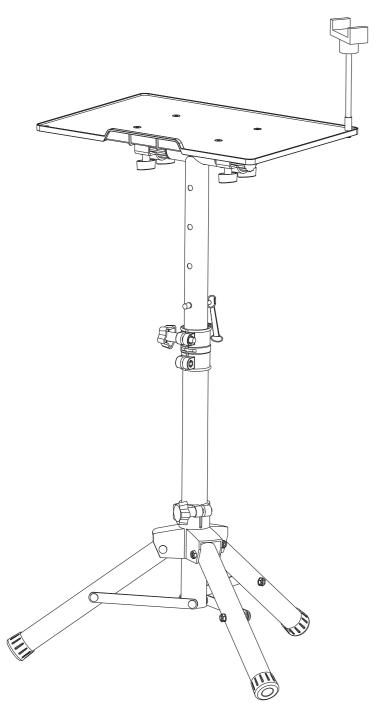

## Projector / Laptop Tripod Stand Instruction Manual





(DWD710-US2)

Thank you for choosing this product! If you have any questions, please feel free to contact us via Amazon before returning.

## **Safety Caution**

Please read this instruction carefully before installation.

If you do not understand these instructions or have doubts about the safety of the installation, assembly or use of this product, please contact us via Amazon.

- Incorrect installation may result in product damage or body injury.
- Do not use this product for any purpose that is not explicitly specified in this manual.

▲ WARNING: This product contains small items that could be a choking hazard if swallowed. Before starting assembly, verify all parts are included and undamaged. If any parts are missing or damaged, do not return the damaged item to your dealer; pleas