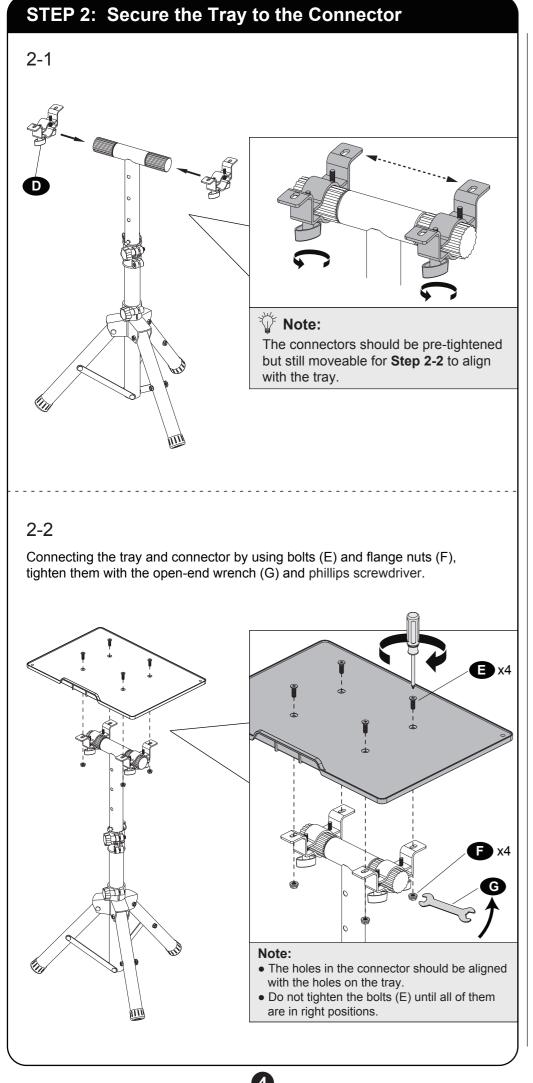

n**

Please read this instruction carefully before installation.

If you do not understand these instructions or have doubts about the safety of the installation, assembly or use of this product, please contact us via Amazon.

- Incorrect installation may result in product damage or body injury.
- Do not use this product for any purpose that is not explicitly specified in this manual.

▲ WARNING: This product contains small items that could be a choking hazard if swallowed. Before starting assembly, verify all parts are included and undamaged. If any parts are missing or damaged, do not return the damaged item to your dealer; please contact our customer service team. Never use damaged parts!

## **Supplied Parts and Hardware**









## STEP 1: Adjust the Height of the Tripod