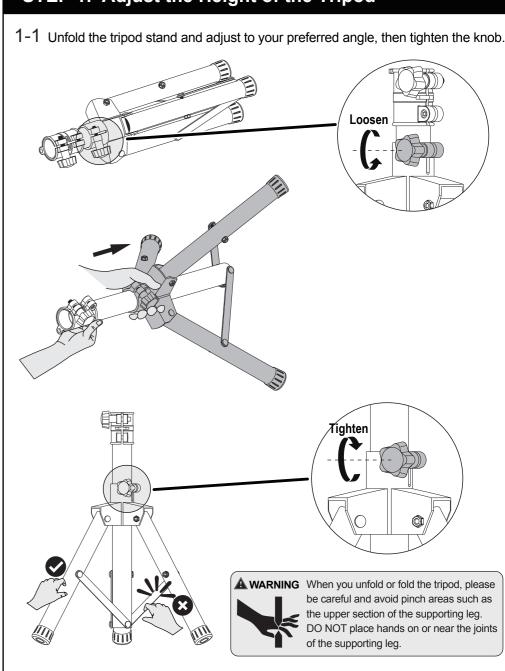

ety Caution**

Please read this instruction carefully before installation.

If you do not understand these instructions or have doubts about the safety of the installation, assembly or use of this product, please contact us via Amazon.

- Incorrect installation may result in product damage or body injury.
- Do not use this product for any purpose that is not explicitly specified in this manual.

▲ WARNING: This product contains small items that could be a choking hazard if swallowed. Before starting assembly, verify all parts are included and undamaged. If any parts are missing or damaged, do not return the damaged item to your dealer; please contact our customer service team. Never use damaged parts!

## **Supplied Parts and Hardware**









## STEP 1: Adjust the Height of the Tripod