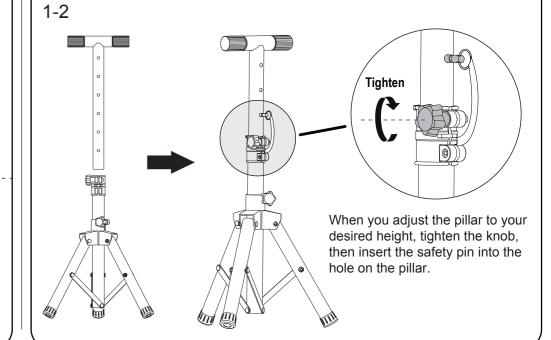

y Caution**

Please read this instruction carefully before installation.

If you do not understand these instructions or have doubts about the safety of the installation, assembly or use of this product, please contact us via Amazon.

- Incorrect installation may result in product damage or body injury.
- Do not use this product for any purpose that is not explicitly specified in this manual.

▲ WARNING: This product contains small items that could be a choking hazard if swallowed. Before starting assembly, verify all parts are included and undamaged. If any parts are missing or damaged, do not return the damaged item to your dealer; please contact our customer service team. Never use damaged parts!

## **Supplied Parts and Hardware**









## STEP 1: Adjust the Height of the Tripod