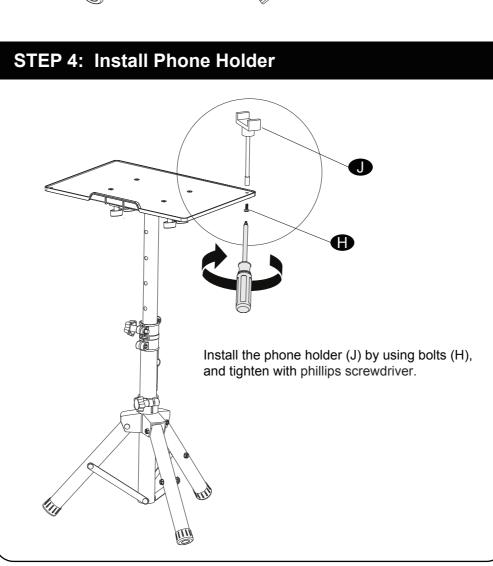

Please read this instruction carefully before installation.

If you do not understand these instructions or have doubts about the safety of the installation, assembly or use of this product, please contact us via Amazon.

- Incorrect installation may result in product damage or body injury.
- Do not use this product for any purpose that is not explicitly specified in this manual.

▲ WARNING: This product contains small items that could be a choking hazard if swallowed. Before starting assembly, verify all parts are included and undamaged. If any parts are missing or damaged, do not return the damaged item to your dealer; please contact our customer service team. Never use damaged parts!

## **Supplied Parts and Hardware**









## STEP 1: Adjust the Height of the Tripod