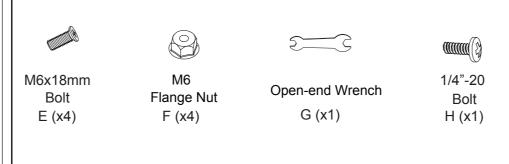

contact us via Amazon before returning.

## **Safety Caution**

Please read this instruction carefully before installation.

If you do not understand these instructions or have doubts about the safety of the installation, assembly or use of this product, please contact us via Amazon.

- Incorrect installation may result in product damage or body injury.
- Do not use this product for any purpose that is not explicitly specified in this manual.

▲ WARNING: This product contains small items that could be a choking hazard if swallowed. Before starting assembly, verify all parts are included and undamaged. If any parts are missing or damaged, do not return the damaged item to your dealer; please contact our customer service team. Never use damaged parts!

## **Supplied Parts and Hardware**









## STEP 1: Adjust the Height of the Tripod