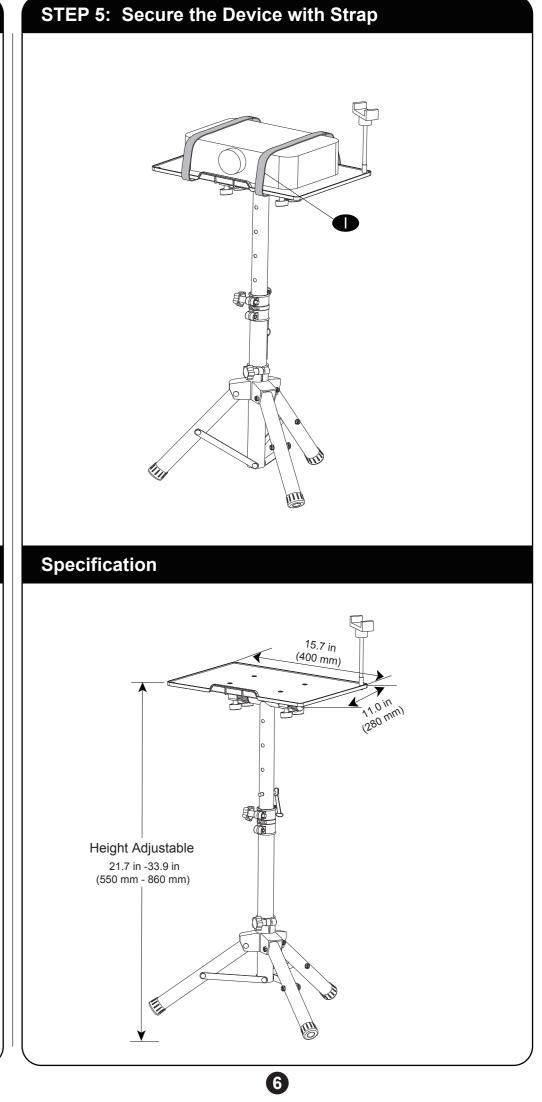

lease read this instruction carefully before installation.

If you do not understand these instructions or have doubts about the safety of the installation, assembly or use of this product, please contact us via Amazon.

- Incorrect installation may result in product damage or body injury.
- Do not use this product for any purpose that is not explicitly specified in this manual.

▲ WARNING: This product contains small items that could be a choking hazard if swallowed. Before starting assembly, verify all parts are included and undamaged. If any parts are missing or damaged, do not return the damaged item to your dealer; please contact our customer service team. Never use damaged parts!

## **Supplied Parts and Hardware**









## STEP 1: Adjust the Height of the Tripod